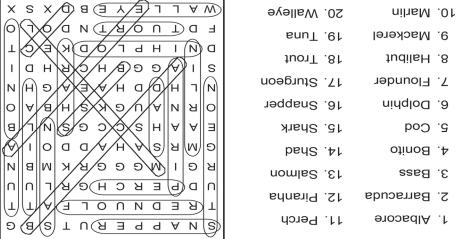

#### WORD SEARCH

In the grid below, twenty answers can be found that fit the category for today. Circle each answer that you find and list it in the space provided at the right of the grid. Answers can be found in all directions—forward, backward, horizontally, vertically and diagonally. An example is given to get you started. Can you find the twenty answers in today's puzzle?

|   |   |   |   |   | Т | oda | y's | Cat | ego | ory: | Fisł | า             |
|---|---|---|---|---|---|-----|-----|-----|-----|------|------|---------------|
| S | Ν | А | Ρ | Ρ | Е | R   | U   | т   | S   | в    | G    | 1Piranha<br>2 |
| т | R | Е | D | Ν | U | 0   | L   | F   | А   | т    | Т    | 3             |
| υ | D | P | Е | R | С | н   | G   | R   | L   | U    | U    | 4<br>5        |
| R | G | 1 | М | G | G | G   | R   | Κ   | Μ   | В    | Ν    | 6<br>7        |
| G | Μ | R | S | А | н | А   | D   | D   | 0   | Т    | А    | 8             |
| Е | А | A | н | S | С | С   | G   | S   | Ν   | L    | в    | 9<br>10       |
| 0 | R | N | А | U | G | Κ   | S   | Н   | В   | А    | 0    | 11<br>12      |
| Ν | L | н | D | D | н | А   | Е   | А   | G   | н    | Ν    | 13            |
| s | Т |   | G | G | в | н   | С   | R   | н   | D    | I    | 14<br>15      |
| D | Ν | Ī | Н | Ρ | L | 0   | D   | Κ   | Е   | С    | т    | 16<br>17      |
| F | D | Т | U | 0 | R | Т   | Ν   | D   | 0   | L    | 0    | 18            |
| w | А | L | L | Е | Y | Е   | В   | D   | Х   | S    | х    | 19<br>20      |